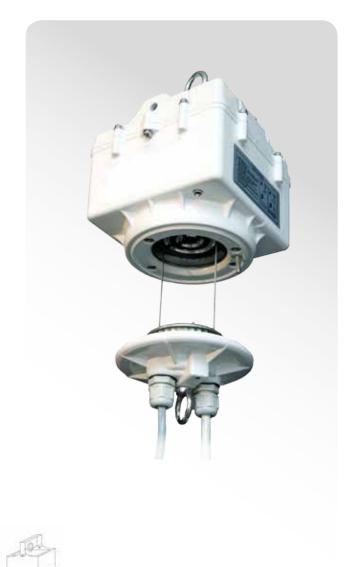

## **Hook Up Type Multicontact**

When additional auxiliary contacts are required for DALI, emergency packs or other circuits the Hook Up multicontact version is ideal. Separate power supplies for the motor, main lamp and auxiliary contacts offer flexibility and dimming facility for loads up to 25kg.