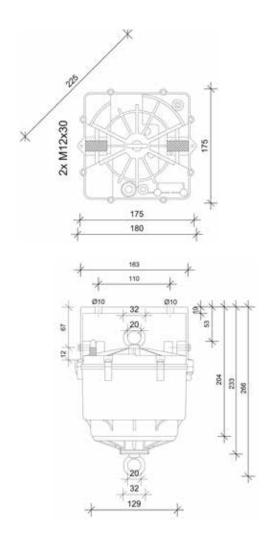

## **Hook Up Type Multicontact**

When additional auxiliary contacts are required for DALI, emergency packs or other circuits the Hook Up multicontact version is ideal. Separate power supplies for the motor, main lamp and auxiliary contacts offer flexibility and dimming facility for loads up to 25kg.





| Hook Up Type Multicontact         | HDI-25 M          |
|-----------------------------------|-------------------|
| Lifting capacity                  | 10-25 kg          |
| Lowering distance                 | 10 m              |
| Suspension cable                  | dual              |
| Motor supply and lighting circuit | separate          |
| Power supply motor                | 230V AC/50Hz; 40W |
| Lighting circuit                  | 16A, 230V AC      |
| Auxiliary contacts / capacity     | 4/6A, 230V AC     |
| Protection category / class       | IP 54/I           |
| Temperature range                 | -15 °C to + 60 °C |
| Net weight / with packaging       | 7,0/7,6 kg        |

Dimensions: HDI-25 M