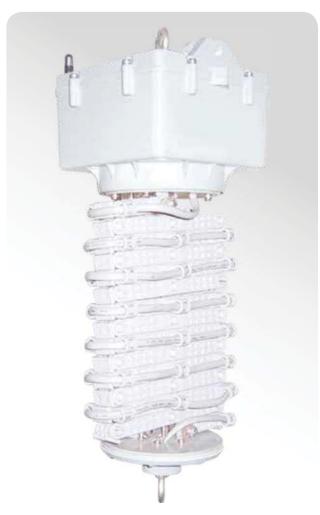

LSI-10L

| Power Zoom                        | LSI-10C                     | LSI-10L           |
|-----------------------------------|-----------------------------|-------------------|
| Lifting capacity                  | -                           | 5-10 kg           |
| Lowering distance                 | 2 m                         | 2 m               |
| Suspension cable                  | single                      | single            |
| Motor supply and lighting circuit | common                      | common            |
| Power supply motor                | 100-277 V AC /50-60 Hz; 40W |                   |
| Lighting circuit                  | 16A, 230V AC                | 16A, 230V AC      |
| Protection category / class       | IP 20/I                     | IP 20/I           |
| Temperature range                 | -15 °C to + 60 °C           | -15 °C to + 60 °C |
| Net weight / with packaging       | 9,0 / 11 kg                 | 7,8 / 9,3 kg      |
| Space required                    | ca. 60 cm                   | ca. 55 cm         |