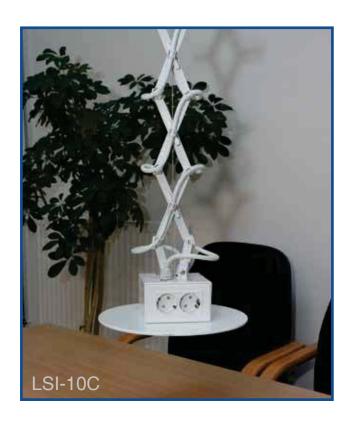

## **Power Zoom-Lifts**

Power Zoom lowers sockets or lights from above! This is particularly useful for lowering a power supply to a low level in supermarkets, offices, laboratories, schools or seminar rooms etc. Lights up to 10kg can be lowered to 3m and still function when switched on.

LSI-10L

| Power Zoom                        | LSI-10C                     | LSI-10L           |
|-----------------------------------|-----------------------------|-------------------|
| Lifting capacity                  | -                           | 5-10 kg           |
| Lowering distance                 | 2 m                         | 2 m               |
| Suspension cable                  | single                      | single            |
| Motor supply and lighting circuit | common                      | common            |
| Power supply motor                | 100-277 V AC /50-60 Hz; 40W |                   |
| Lighting circuit                  | 16A, 230V AC                | 16A, 230V AC      |
| Protection category / class       | IP 20/I                     | IP 20/I           |
| Temperature range                 | -15 °C to + 60 °C           | -15 °C to + 60 °C |
| Net weight / with packaging       | 9,0 / 11 kg                 | 7,8 / 9,3 kg      |
| Space required                    | ca. 60 cm                   | ca. 55 cm         |