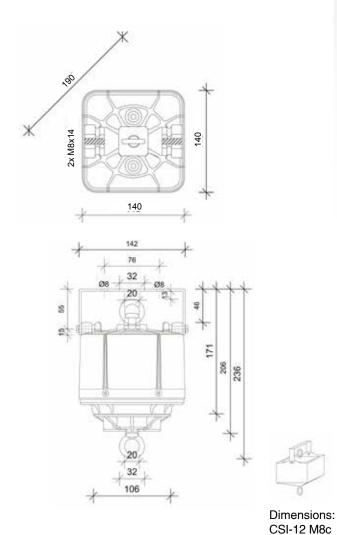

## **Universal-Lifts**

For railway signalling applications, sensors, audio or lighting applications where more than two lines are required. Provides 8 straight through connections.

4x0,75 mm

C1 C2 C3 C4

| Universal-Lift                | CSI-12 M8c                  |
|-------------------------------|-----------------------------|
| Lifting capacity              | 5-12 kg                     |
| Lowering distance             | 15 m                        |
| Suspension cable              | single                      |
| Power supply motor            | 100-277 V AC /50-60 Hz; 30W |
| Auxiliary contacts / capacity | 8/6A, 42V (230V) AC         |
| Protection category / class   | IP 54/I                     |
| Temperature range             | -15 °C to + 60 °C           |
| Net weight / with packaging   | 3,5 / 3,9 kg                |