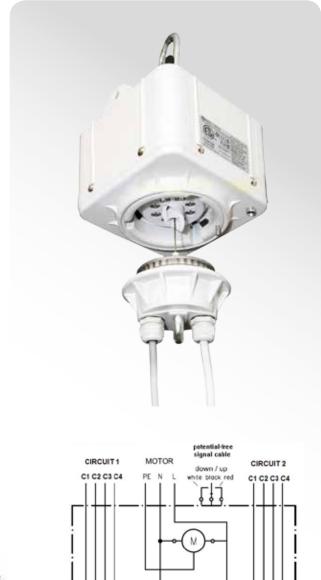

## **Universal-Lifts**

For railway signalling applications, sensors, audio or lighting applications where more than two lines are required. Provides 8 straight through connections.

4x0,75 mm

C1 C2 C3 C4

| Universal-Lift                | CSI-12 M8c                  |
|-------------------------------|-----------------------------|
| Lifting capacity              | 5-12 kg                     |
| Lowering distance             | 15 m                        |
| Suspension cable              | single                      |
| Power supply motor            | 100-277 V AC /50-60 Hz; 30W |
| Auxiliary contacts / capacity | 8/6A, 42V (230V) AC         |
| Protection category / class   | IP 54/I                     |
| Temperature range             | -15 °C to + 60 °C           |
| Net weight / with packaging   | 3,5 / 3,9 kg                |